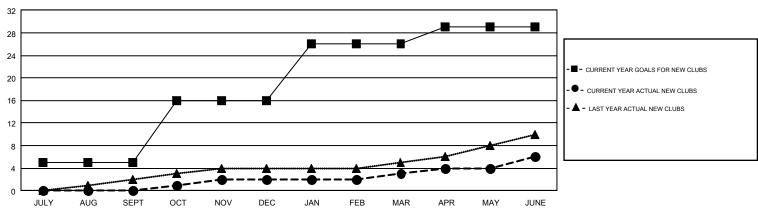

## GOALS AND ACTUAL NEW CLUBS CUMULATIVE

| DROPPED CLUBS: 38                                        |       | 984 CLUBS OF 1,517 ADDED 1 OR | GENDER DISTI              | GENDER DISTRIBUTION             |       |  |
|----------------------------------------------------------|-------|-------------------------------|---------------------------|---------------------------------|-------|--|
|                                                          |       | MORE NEW MEMBERS              | MALE                      | 33,888 (73.52%)                 |       |  |
|                                                          |       | ╣                             | FEMALE                    | 12,205 (26.48%)                 |       |  |
| DROPPED MEMBERS                                          |       |                               |                           |                                 |       |  |
| DECEASED                                                 | 638   | CLICK HERE FOR CUMULATIVE     | TOTAL FAMILY UNIT MEMBERS |                                 | 9,158 |  |
| CLUB CANCELLED         182           OTHER         4,181 |       | MEMBERSHIP DATA               |                           | FAMILY MEMBERS PAYING HALF DUES |       |  |
|                                                          |       |                               | FAMILY MEMBERS PA         |                                 |       |  |
| TOTAL                                                    | 5,001 |                               |                           |                                 |       |  |