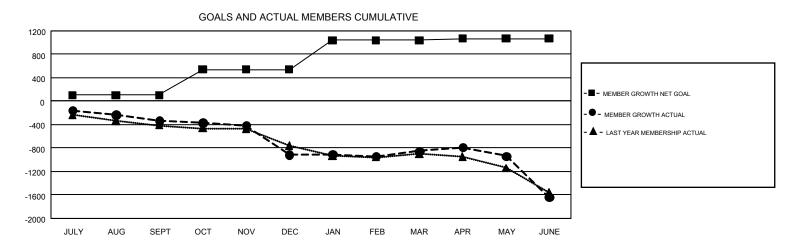

## GMT MONTHLY MEMBERSHIP PROGRESS REPORT

Results as of: 6/30/2019

REPORT DOES NOT INCLUDE CLUBS IN UNDISTRICTED AREAS.

GMT Constitutional Area 1, Group D

**OPEN** 

| Clubs                 |               |           |               | Members               |                           |                         |                                              |  |
|-----------------------|---------------|-----------|---------------|-----------------------|---------------------------|-------------------------|----------------------------------------------|--|
| RESULTS FOR 2018-2019 |               |           |               | RESULTS FOR 2018-2019 |                           |                         |                                              |  |
| QUARTER               | NEW CLUB GOAL | NEW CLUBS | DROPPED CLUBS | QUARTER               | MEMBER GROWTH NET<br>GOAL | MEMBER GROWTH<br>ACTUAL | DROPPED MEMBERS ACTUAL (including transfers) |  |
| JULY/AUG/SEPT         | 5             | 0         | 12            | JULY/AUG/SEPT         | 101                       | 806                     | 1,024                                        |  |
| OCT/NOV/DEC           | 11            | 2         | 7             | OCT/NOV/DEC           | 442                       | 985                     | 1,444                                        |  |
| JAN/FEB/MAR           | 10            | 1         | 6             | JAN/FEB/MAR           | 498                       | 971                     | 820                                          |  |
| APR/MAY/JUNE          | 3             | 3         | 13            | APR/MAY/JUNE          | 29                        | 1,013                   | 1,715                                        |  |